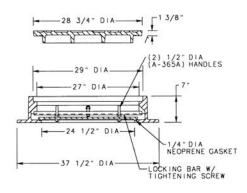

## 1895 AIRPORT MANHOLE FRAME & COVER

Airport Extra heavy duty Proof load 345,000 lb. Horizontal and vertical machined bearing surfaces Watertite assembly

## Options

Recessed stainless steel hex bolts or special security bolts Special lettered covers Gasket seal covers Solid and vented covers Drainage grate - 2780

## MATERIAL SPECIFICATIONS

Frame - Gray Iron ASTM A48, Class 35B

Cover - Ductile Iron ASTM A536

Grate - Ductile Iron ASTM A536

**2880 Ductile Iron Type M Flat Grate** Approx. 375 sq. in.

Approx. 375 sq. in open area