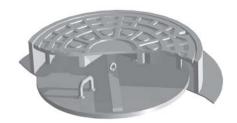

## 1895 AIRPORT MANHOLE FRAME & COVER

Airport Extra heavy duty Proof load 345,000 lb. Horizontal and vertical machined bearing surfaces Watertite assembly

## Options

Recessed stainless steel hex bolts or special security bolts Special lettered covers Gasket seal covers Solid and vented covers Drainage grate - 2780