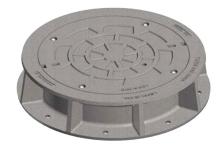

## **1893 FRAME & COVER**

Heavy duty Machined bearing surfaces Frost proof assembly Accepts 1890 covers

Options Gasket seal covers Locking

## Options

Recessed stainless steel hex bolts or special security bolts Special lettered covers Gasket seal covers Solid and vented covers Drainage grate - 2780