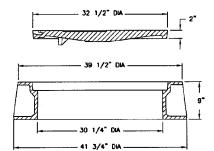

## 1895 AIRPORT MANHOLE FRAME & COVER

Airport Extra heavy duty Proof load 345,000 lb. Horizontal and vertical machined bearing surfaces Watertite assembly

## Options

Recessed stainless steel hex bolts or special security bolts Special lettered covers Gasket seal covers Solid and vented covers Drainage grate - 2780