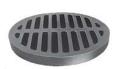

## Options

Recessed stainless steel hex bolts or special security bolts Special lettered covers Gasket seal covers Solid and vented covers Drainage grate - 2780

## MATERIAL SPECIFICATIONS

Frame - Gray Iron ASTM A48, Class 35B

Cover - Ductile Iron ASTM A536

Grate - Ductile Iron ASTM A536

**2880 Ductile Iron Type M Flat Grate** Approx. 375 sq. in.

Approx. 375 sq. in open area